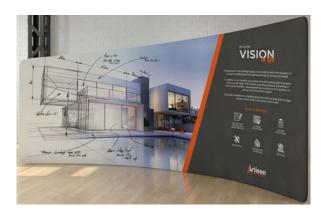

## **Artwork Specification –** Tex-Flex Slide

Artwork should be provided as a high resolution PDF to the following specification

- CMYK colour profile
- Vector format/ 300dpi or higher
- Text outlined
- Images linked/embedded
- Layers flattened

No bleed or crop marks required

Artwork should be supplied at full size

Front Artwork Size: 4930mm (W) x 2270mm (H) Back Artwork Size: 5020mm (W) x 2270mm (H)

Delete all the cutout lines and check the secure area. The Guidelines on the artwork template contain: project line, shape line and secure line.

All major elements should be kept inside the secure line, while the background and graphic should fill to the project line.

The file name should look like: SYSTEMNAME\_FRONT/BACK\_DIMENSIONS

Watch our 'how to design artwork' video here





## front 493 x 227 [mm]

## **back**502 x 227 [mm]